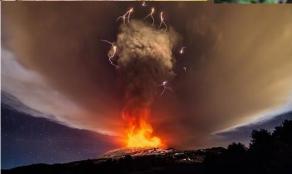

#### Ambae volcano is very dangerous

#### It has a history of eruptions...

1575 eruption

- ✤ 1670 explosive eruption
- 1718 flank explosion
- 1870 eruption
- 1914 earthquake
- ✤ 1995 lake de-gassing
- 2005 major eruption & evacuation
- 2006 lake color change blue to red
- 2011 minor eruption
- 2017-8 major eruption & total evacuation

...and the 2017-8 eruption may lead to the end of "Bali Hai"

By ISLAND LIFE - July 27, 201