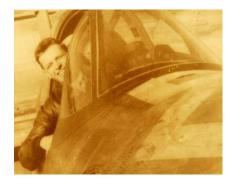

#### Proofs re the plane

## August Matthew Aru saw the crash on May 17, 1944

#### MAY 17

Practiced pre-dawn take-off.

2nd Lt. John E. DATE, Jr, was forced to bail out near Aoba Island when his plane developed engine trouble and finally failed. F4U-1, Bureau No. 56076, was not recovered. Lt. Date was picked up, uninjured, by the crash crew.