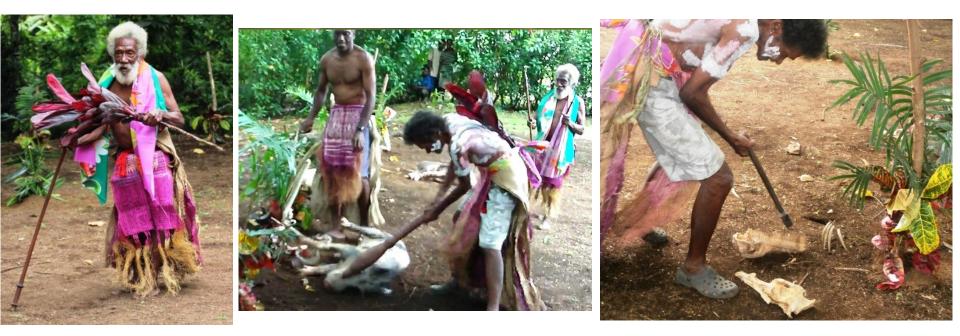

#### **Pig-killing is the key chiefly ceremony**

## Let's see 3 short videos of this ceremony

- 1. Drummers (note T-shirts & shorts): 15 secs
- 2. Women & chiefs dancing (note pigs): 40 secs
- Blacked-out recording of nite dance & chant (note lantern): 40 secs