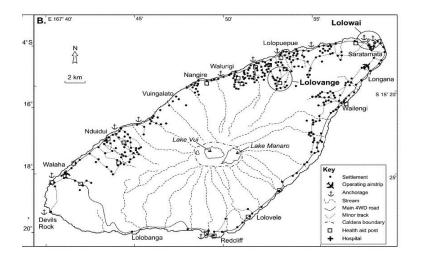

#### **Images of Ambae**

Base 802624 (800811) 12-98

#### I first visited Ambae in 2001...

Brigantine Soren Larsen

Chief Charlie Bani at Nanako Village, Ambae ...and launched an expedition in 2013

- **Expedition goals:**
- Solve plane mystery
- View pig-killing (as in the "Tales...")
- > Evaluate volcano