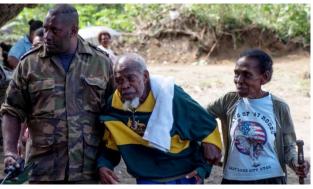

#### I first visited Ambae in 2001...

Brigantine Soren Larsen

Chief Charlie Bani at Nanako Village, Ambae ...and launched an expedition in 2013

- **Expedition goals:**
- Solve plane mystery
- View pig-killing (as in the "Tales...")
- > Evaluate volcano