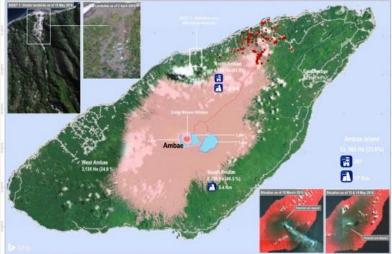

#### Ambae volcano is very dangerous

#### It has a history of eruptions...

1575 eruption

- ✤ 1670 explosive eruption
- 1718 flank explosion
- 1870 eruption
- 1914 earthquake
- ✤ 1995 lake de-gassing
- 2005 major eruption & evacuation
- 2006 lake color change blue to red
- 2011 minor eruption
- 2017-8 major eruption & total evacuation

...and the 2017-8 eruption may lead to the end of "Bali Hai"

By ISLAND LIFE - July 27, 201