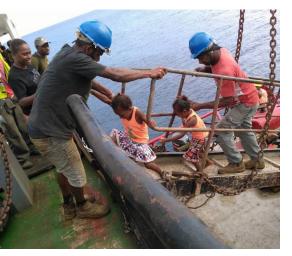

#### Ambae volcano is very dangerous

#### It has a history of eruptions...

1575 eruption

- ✤ 1670 explosive eruption
- 1718 flank explosion
- 1870 eruption
- 1914 earthquake
- ✤ 1995 lake de-gassing
- 2005 major eruption & evacuation
- 2006 lake color change blue to red
- 2011 minor eruption
- 2017-8 major eruption & total evacuation

...and the 2017-8 eruption may lead to the end of "Bali Hai"

By ISLAND LIFE - July 27, 201