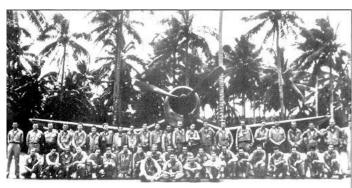

#### Proofs re the plane

## August Matthew Aru saw the crash on May 17, 1944

#### MAY 17

Practiced pre-dawn take-off.

2nd Lt. John E. DATE, Jr, was forced to bail out near Aoba Island when his plane developed engine trouble and finally failed. F4U-1, Bureau No. 56076, was not recovered. Lt. Date was picked up, uninjured, by the crash crew.