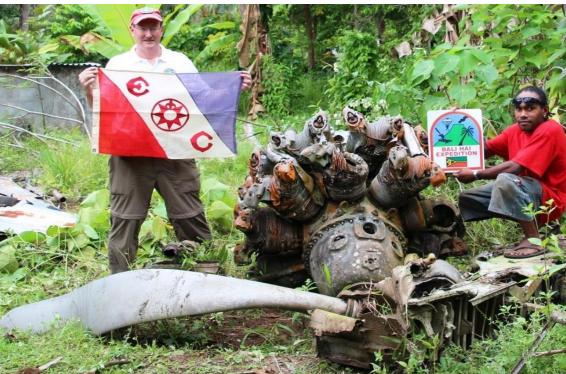

hich.

(2) When he came to write Tales of the South Pacific, he recalled the name and attached it to Aoba, allowing him to fictionalize the island as he wished for his story.

(3) That is the extent of it. Aoba became Bali-ha'i. The film version of South Pacific was shot in the Tahitian island of Moorea. But that choice was for logistical purposes, not because it had any actual relationship to Bali-ha'i.

If I can be of further help, please call me.

Sincerely,

John Kings Coordinating Editor to James A. Michener

JK/bs







#### I first visited Ambae in 2001...





Brigantine Soren Larsen



Chief Charlie Bani at Nanako Village, Ambae ...and launched an expedition in 2013

- **Expedition goals:**
- Solve plane mystery
- View pig-killing (as in the "Tales...")
- > Evaluate volcano







#### Proofs re the plane



## August Matthew Aru saw the crash on May 17, 1944

#### MAY 17

Practiced pre-dawn take-off.

2nd Lt. John E. DATE, Jr, was forced to bail out near Aoba Island when his plane developed engine trouble and finally failed. F4U-1, Bureau No. 56076, was not recovered. Lt. Date was picked up, uninjured, by the crash crew.

MAY 18

Gunnery, division tactics, and interception problems.

#### MAY 19

Escort, interception, and division tactics problems. The following members of the squadron returned from Rest and Recreation tour to duty: lst Lt. Harold D. BUCK lst Lt. Cleveland I. COBE, Jr lst Lt. Robert E. LEE lst Lt. Frederick S. LOSCH 2nd Lt. Robert L. STIGALL lst Lt. James E. WATSON

#### MAY 20

Strafing, interception, and division tactics problems.

#### MAY 21-