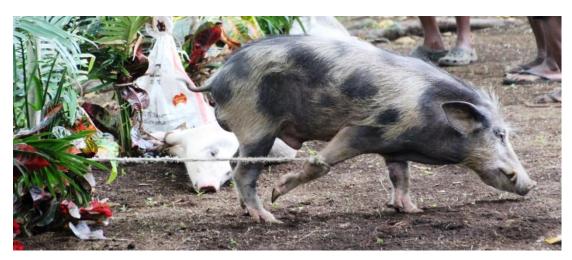

#### **Pig-killing is the key chiefly ceremony**

## Let's see 3 short videos of this ceremony

- 1. Drummers (note T-shirts & shorts): 15 secs
- 2. Women & chiefs dancing (note pigs): 40 secs
- Blacked-out recording of nite dance & chant (note lantern): 40 secs