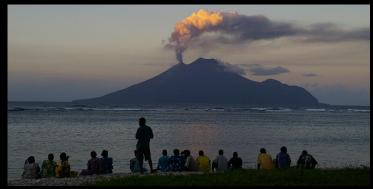

#### Ambae volcano is very dangerous

#### It has a history of eruptions...

1575 eruption

- ✤ 1670 explosive eruption
- 1718 flank explosion
- 1870 eruption
- 1914 earthquake
- ✤ 1995 lake de-gassing
- 2005 major eruption & evacuation
- 2006 lake color change blue to red
- 2011 minor eruption
- 2017-8 major eruption & total evacuation

...and the 2017-8 eruption may lead to the end of "Bali Hai"

By ISLAND LIFE - July 27, 201