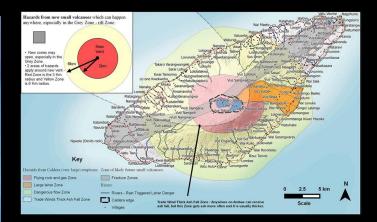

#### Ambae volcano is very dangerous

#### It has a history of eruptions...

1575 eruption

- ✤ 1670 explosive eruption
- 1718 flank explosion
- 1870 eruption
- 1914 earthquake
- ✤ 1995 lake de-gassing
- 2005 major eruption & evacuation
- 2006 lake color change blue to red
- 2011 minor eruption
- 2017-8 major eruption & total evacuation

...and the 2017-8 eruption may lead to the end of "Bali Hai"

By ISLAND LIFE - July 27, 201