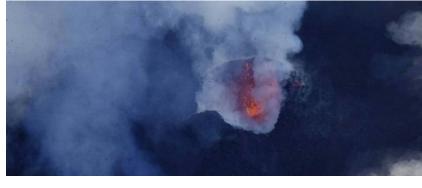

#### Ambae volcano is very dangerous

#### It has a history of eruptions...

1575 eruption

- ✤ 1670 explosive eruption
- 1718 flank explosion
- 1870 eruption
- 1914 earthquake
- ✤ 1995 lake de-gassing
- 2005 major eruption & evacuation
- 2006 lake color change blue to red
- 2011 minor eruption
- 2017-8 major eruption & total evacuation

...and the 2017-8 eruption may lead to the end of "Bali Hai"

By ISLAND LIFE - July 27, 201