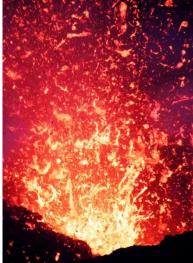

#### Ambae volcano is very dangerous

#### It has a history of eruptions...

1575 eruption

- ✤ 1670 explosive eruption
- 1718 flank explosion
- 1870 eruption
- 1914 earthquake
- ✤ 1995 lake de-gassing
- 2005 major eruption & evacuation
- 2006 lake color change blue to red
- 2011 minor eruption
- 2017-8 major eruption & total evacuation

...and the 2017-8 eruption may lead to the end of "Bali Hai"

By ISLAND LIFE - July 27, 201