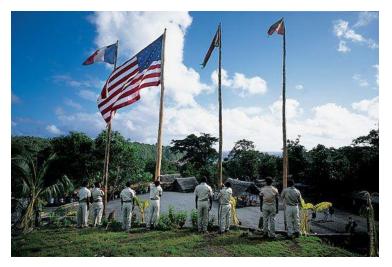

#### New Hebrides played a key role in World War II

#### Air and sea power were projected from Espiritu Santo and Efate

289693