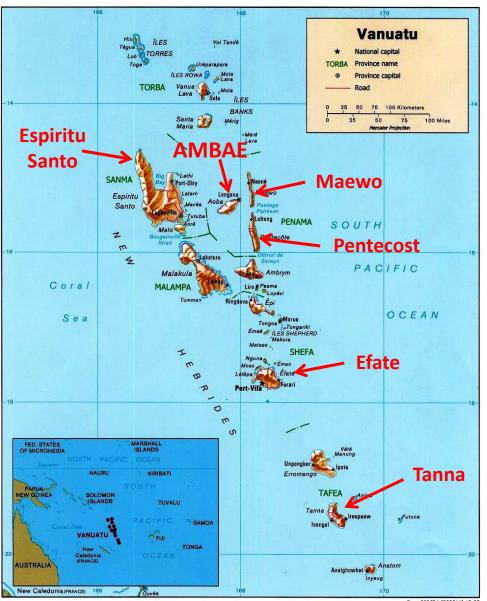

#### The real Bali Hai: Ambae

#### **Images of Ambae**

Base 802624 (800811) 12-98

#### Air and sea power were projected from Espiritu Santo and Efate

289693

#### James Michener was stationed on Espiritu Santo and visited Ambae

TEXAS CENTER FOR WRITERS THE UNIVERSITY OF TEXAS AT AUSTIN

PCL 3.102 • Mail Code 55401 • Austin, Texas 78713-7330 (512) 471-1601 • FAX (512) 495-4628