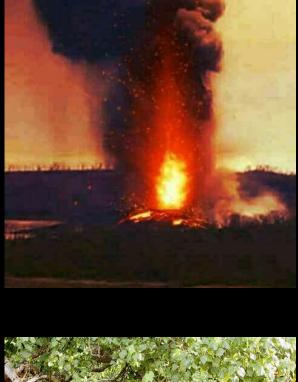

#### Ambae volcano is very dangerous

#### It has a history of eruptions...

1575 eruption

- ✤ 1670 explosive eruption
- 1718 flank explosion
- 1870 eruption
- 1914 earthquake
- ✤ 1995 lake de-gassing
- 2005 major eruption & evacuation
- 2006 lake color change blue to red
- 2011 minor eruption
- 2017-8 major eruption & total evacuation

...and the 2017-8 eruption may lead to the end of "Bali Hai"

By ISLAND LIFE - July 27, 201