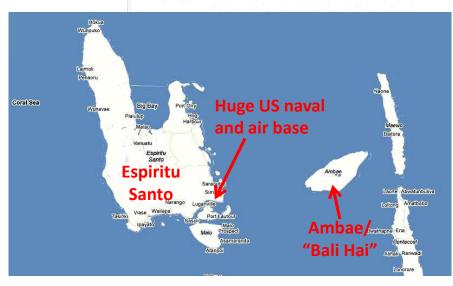

#### New Hebrides played a key role in World War II

#### Air and sea power were projected from Espiritu Santo and Efate

289693

#### James Michener was stationed on Espiritu Santo and visited Ambae

TEXAS CENTER FOR WRITERS THE UNIVERSITY OF TEXAS AT AUSTIN

PCL 3.102 • Mail Code 55401 • Austin, Texas 78713-7330 (512) 471-1601 • FAX (512) 495-4628