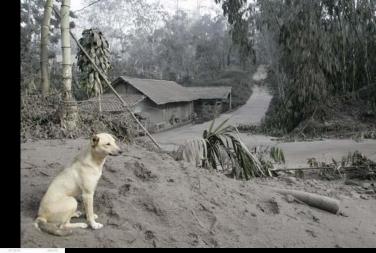

#### Ambae volcano is very dangerous

#### It has a history of eruptions...

1575 eruption

- ✤ 1670 explosive eruption
- 1718 flank explosion
- 1870 eruption
- 1914 earthquake
- ✤ 1995 lake de-gassing
- 2005 major eruption & evacuation
- 2006 lake color change blue to red
- 2011 minor eruption
- 2017-8 major eruption & total evacuation

...and the 2017-8 eruption may lead to the end of "Bali Hai"

By ISLAND LIFE - July 27, 201