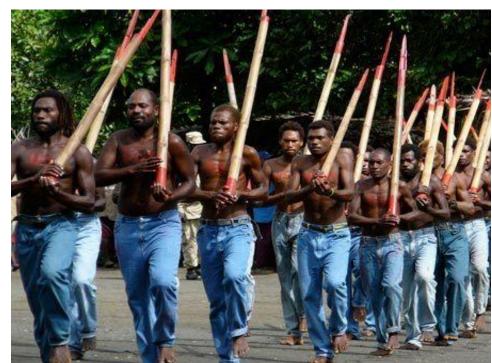

#### **Pig-killing is the key chiefly ceremony**

## Let's see 3 short videos of this ceremony

- 1. Drummers (note T-shirts & shorts): 15 secs
- 2. Women & chiefs dancing (note pigs): 40 secs
- Blacked-out recording of nite dance & chant (note lantern): 40 secs