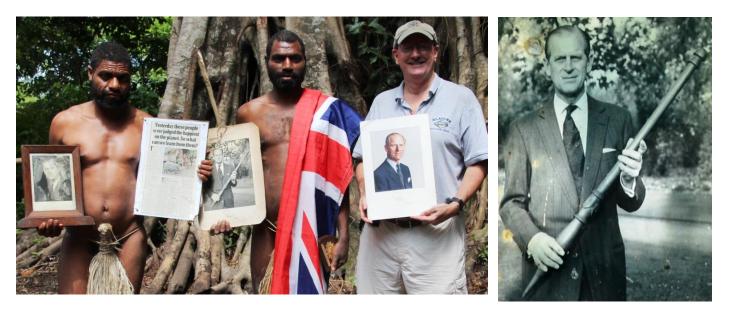

## The Prince Philip tribe

#### Was Prince Philip really born in Greece?

High Admiral of the Royal Navy Captain-General of the Royal Marines Marshall of the Royal Air Force Marshall of the Royal Army Royal Knight of the Garter Knight of the Thistle KGC of the British Empire Companion, Order of Canada Royal Victorian Chain KGC of Order of the Queen of Sheba KGC of Order of Condor of the Andes KGC of the Order of the Elephant Order of Muhammad (Morocco) Order of New Zealand Order of Maritime Merit, Port of SFO

Earl of Merionith Baron Greenwich 96 years old 22,219 solo public appearances 251 official foreign visits 814 charities Pres of World Wildlife Fund UK Pres of the English Speaking Union Co-founder, Inter-Faith Dialog Pres, Royal Society of Arts 75 prizes and medals, including the Silver Wink Cambridge Award

#### Perhaps Philip was born in Tanna...

#### ...he certainly is a God there!

## Will Philip be reincarnated on Tanna?

## Prince Charles was recently made a chief of Prince Philip tribe