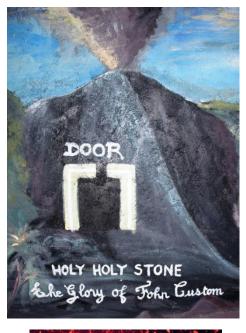

#### The John Frum/Brum cargo cult is pro-USA

#### Chief states that "John Broom" will sweep the world clean

# The end of the world will be brought on by American aid...