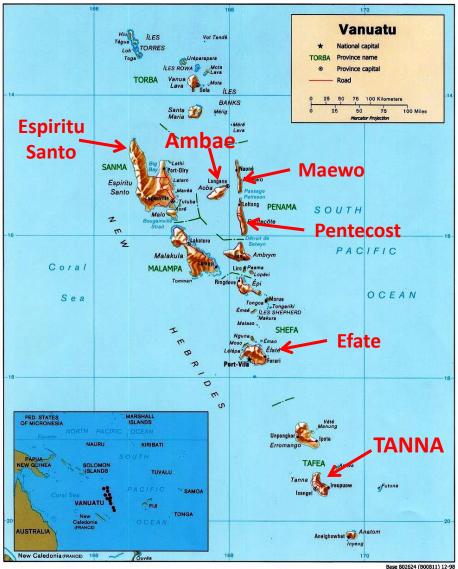

|----------|-------------|
| THE MAGAZINE 🛩                                                                              | LIFESTYLE 🗸 | TRAVEL 🛩 | ART/MUSIC | PEOPLE ~ | REAL ESTATE |
| Home > Latest News > Ambae residents ordered to evacuate - Vanuatu govt Letest News VANUATU |             |          |           |          |             |
| Ambae residents ordered to evacuate                                                         |             |          |           |          |             |
| – Vanuatu govt                                                                              |             |          |           |          |             |

...and the 2017-8 eruption may lead to the end of "Bali Hai"

By ISLAND LIFE - July 27, 201

## The John Frum cult



## Vanuatu and Tanna





#### The John Frum/Brum cargo cult is pro-USA













#### Chief states that "John Broom" will sweep the world clean









# <section-header><section-header><section-header><section-header><text><text><text><text><text><text><text><text><text><text><text><text><text><text>

# The end of the world will be brought on by American aid...





# ADB

#### Asian Development Bank











#### Uh, oh!

## The Prince Philip tribe



#### Was Prince Philip really born in Greece?









High Admiral of the Royal Navy Captain-General of the Royal Marines Marshall of the Royal Air Force Marshall of the Royal Army Royal Knight of the Garter Knight of the Thistle KGC of the British Empire Companion, Order of Canada Royal Victorian Chain KGC of Order of the Queen of Sheba KGC of Order of