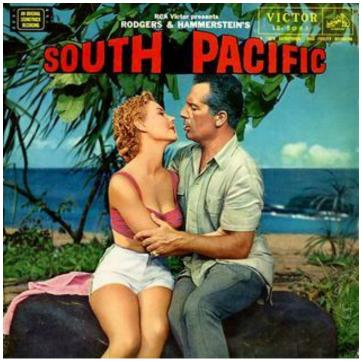

#### I was raised on the movie music of "South Pacific"...

...and later loved the book and play

#### **Play versions above**

#### Movie versions above

Real "Bali Hai" in distance

(2) When he came to write Tales of the South Pacific, he recalled the name and attached it to Aoba, allowing him to fictionalize the island as he wished for his story.

(3) That is the extent of it. Aoba became Bali-ha'i. The film version of South Pacific was shot in the Tahitian island of Moorea. But that choice was for logistical purposes, not because it had any actual relationship to Bali-ha'i.