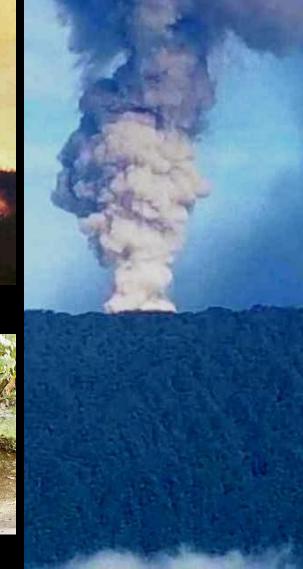

#### Ambae volcano is very dangerous

#### It has a history of eruptions...

1575 eruption

- ✤ 1670 explosive eruption
- 1718 flank explosion
- 1870 eruption
- 1914 earthquake
- ✤ 1995 lake de-gassing
- 2005 major eruption & evacuation
- 2006 lake color change blue to red
- 2011 minor eruption
- 2017-8 major eruption & total evacuation

...and the 2017-8 eruption may lead to the end of "Bali Hai"

By ISLAND LIFE - July 27, 201