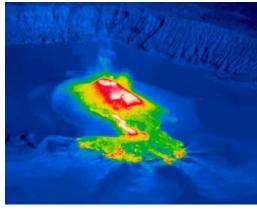

#### Ambae volcano is very dangerous

#### It has a history of eruptions...

1575 eruption

- ✤ 1670 explosive eruption
- 1718 flank explosion
- 1870 eruption
- 1914 earthquake
- ✤ 1995 lake de-gassing
- 2005 major eruption & evacuation
- 2006 lake color change blue to red
- 2011 minor eruption
- 2017-8 major eruption & total evacuation

...and the 2017-8 eruption may lead to the end of "Bali Hai"

By ISLAND LIFE - July 27, 201