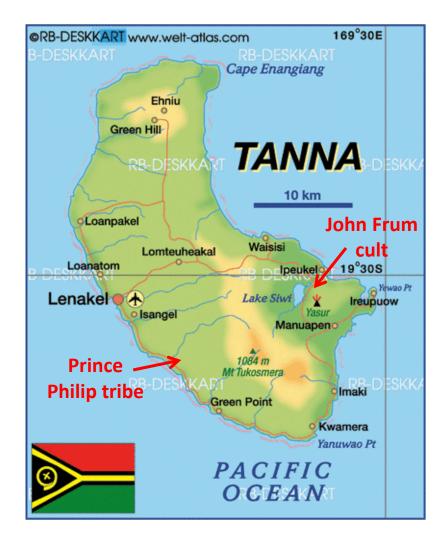

## The John Frum cult

## The Prince Philip tribe

#### Perhaps Philip was born in Tanna...

#### ...he certainly is a God there!

## Will Philip be reincarnated on Tanna?

## Prince Charles was recently made a chief of Prince Philip tribe