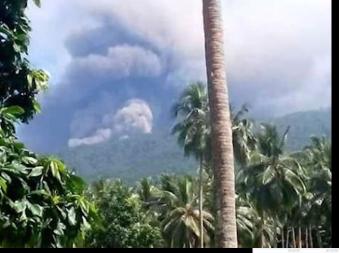

#### Ambae volcano is very dangerous

#### It has a history of eruptions...

1575 eruption

- ✤ 1670 explosive eruption
- 1718 flank explosion
- 1870 eruption
- 1914 earthquake
- ✤ 1995 lake de-gassing
- 2005 major eruption & evacuation
- 2006 lake color change blue to red
- 2011 minor eruption
- 2017-8 major eruption & total evacuation

...and the 2017-8 eruption may lead to the end of "Bali Hai"

By ISLAND LIFE - July 27, 201