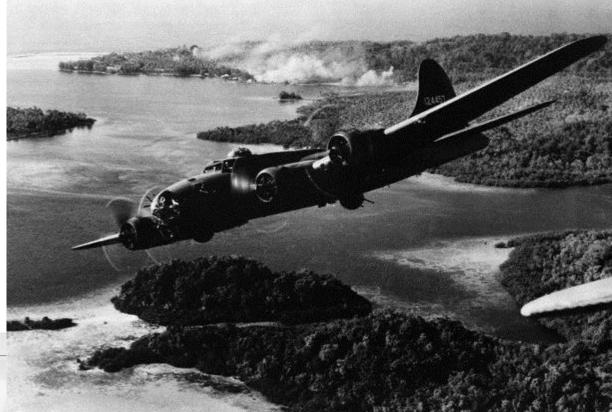

#### New Hebrides played a key role in World War II

#### Air and sea power were projected from Espiritu Santo and Efate

289693