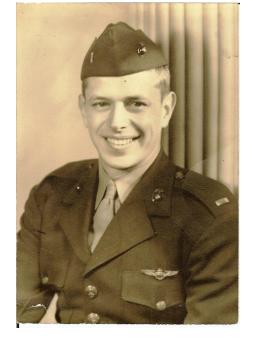

## August Matthew Aru saw the crash on May 17, 1944

#### MAY 17

Practiced pre-dawn take-off.

2nd Lt. John E. DATE, Jr, was forced to bail out near Aoba Island when his plane developed engine trouble and finally failed. F4U-1, Bureau No. 56076, was not recovered. Lt. Date was picked up, uninjured, by the crash crew.