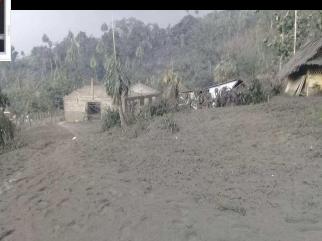

#### Ambae volcano is very dangerous

#### It has a history of eruptions...

1575 eruption

- ✤ 1670 explosive eruption
- 1718 flank explosion
- 1870 eruption
- 1914 earthquake
- ✤ 1995 lake de-gassing
- 2005 major eruption & evacuation
- 2006 lake color change blue to red
- 2011 minor eruption
- 2017-8 major eruption & total evacuation

...and the 2017-8 eruption may lead to the end of "Bali Hai"

By ISLAND LIFE - July 27, 201